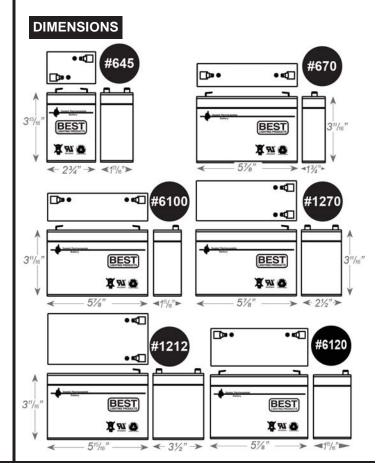

## **ORDERING INFORMATION**

| MODEL  | NOMINAL VOLTAGE | NOMINAL CURRENT | WEIGHT  |
|--------|-----------------|-----------------|---------|
| BL645  | 6 volts         | 4.5 Amp-Hr      | 1.6 lbs |
| BL670  | 6 volts         | 7.0 Amp-Hr      | 2.4 lbs |
| BL6100 | 6 volts         | 10.0 Amp-Hr     | 3.4 lbs |
| BL6120 | 6 volts         | 12.0 Amp-Hr     | 4.0 lbs |
| BL1212 | 12 volts        | 12.0 Amp-Hr     | 8.4 lbs |
| BL1270 | 12 volts        | 7.0 Amp-Hr      | 4.9 lbs |