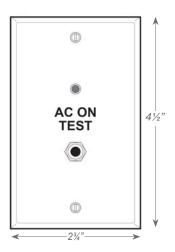

# RTS Remote Test Switch



| Project:   |  |
|------------|--|
| Type:      |  |
| Catalog #: |  |



#### **APPLICATION**

 RTS provides remote testing capability for SPS/MPS mini-inverters, unit equipment and exit signs. Not compatible with emergency ballasts.

#### **ELECTRICAL**

- Field selectable 120 voltage or 277 voltage.
- Power "ON" LED indicator light and push-to-test switch for mandated code compliance testing.

### **MOUNTING**

- Remote Test Switch can be mounted to any standard switch box.
- Suitable for wall or ceiling mount.

# CONSTRUCTION

 Injection-molded, engineering grade, V-0 flame retardant mounting plate in white finish.

# WARRANTY / LISTING

- Five year warranty.
- Meets UL924, NFPA 101 Life Safety Code, NEC, OSHA, Local and State Codes.

## **DIMENSIONS**





## ORDERING INFORMATION

MODEL

RTS

Sample Part Number: RTS