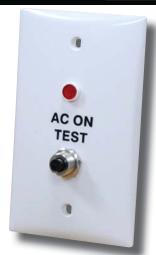

#### **APPLICATION**

 RTS provides remote testing capability for SPS/MPS mini-inverters, unit equipment and exit signs. Not compatible with emergency ballasts.

#### **ELECTRICAL**

- Field selectable 120 voltage or 277 voltage.
- Power "ON" LED indicator light and push-to-test switch for mandated code compliance testing.