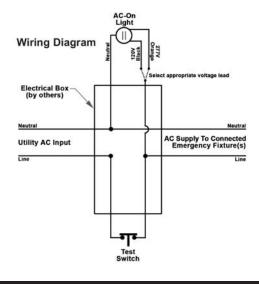

#### **ELECTRICAL**

- Field selectable 120 voltage or 277 voltage.
- Power "ON" LED indicator light and push-to-test switch for mandated code compliance testing.

### **MOUNTING**

- Remote Test Switch can be mounted to any standard switch box.
- Suitable for wall or ceiling mount.