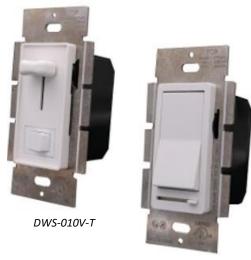

# DWS-010V Wall Dimmers

| Project:   |  |
|------------|--|
| Type:      |  |
| Catalog #: |  |

### **FEATURES**

- 0-10V Dimming.
- Universal 120-277 AC voltage (50-60Hz) is standard.
- External setting for lowest voltage.
- Can be used as a Single Pole or 3 Way Dimmer.
- Compatible with LED/CFL/Incandescent lamps/luminaires.
- Maximum output = 600W.

#### ORDERING INFORMATION

Example: DWS-010V-T

| Series |              | Dimming Type |               | Switch Type |               |
|--------|--------------|--------------|---------------|-------------|---------------|
| DWS    | Dimming Wall | 010V         | 0-10V Dimming | Т           | Toggle Switch |
|        | Switch       |              |               | D           | Decora Switch |