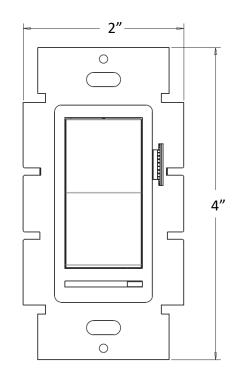

# DWS-010V Wall Dimmers



| Project:   |  |
|------------|--|
| Type:      |  |
| Catalog #: |  |

#### STANDARD



### **FEATURES**

- 0-10V Dimming.
- Universal 120-277 AC voltage (50-60Hz) is standard.
- External setting for lowest voltage.
- Can be used as a Single Pole or 3 Way Dimmer.
- Compatible with LED/CFL/Incandescent lamps/luminaires.
- Maximum output = 600W.

#### WARRANTY & LISTINGS

- cULus listed.
- 1-year warranty on all electronics and housing.



DWS-010V-D

## LINE DRAWING



#### ORDERING INFORMATION

Example: DWS-010V-T

| Series |              | Dimming Type |               | Switch Type |               |
|--------|--------------|--------------|---------------|-------------|---------------|
| DWS    | Dimming Wall | 010V         | 0-10V Dimming | Т           | Toggle Switch |
|        | Switch       |              |               | D           | Decora Switch |