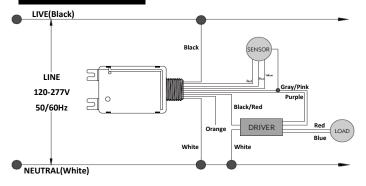

### **WIRING SCHEMATIC**

Housing mounts into standard  $\frac{1}{2}$ " knockout on lighting fixture or junction box. Wire feed through knockout for connection inside lighting fixture or junction box.