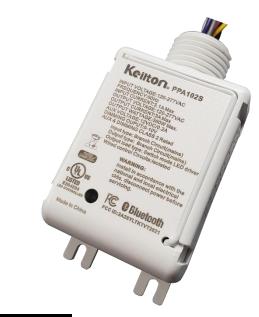

### **ORDERING INFORMATION**

| MODEL   | DESCRIPTION              |
|---------|--------------------------|
| PPA102S | BLUETOOTH CONTROL MODULE |