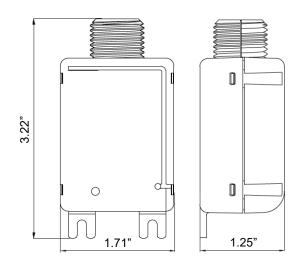

# **FEATURES**

- Input =120-277V, 50-60Hz
- Standby power = 0.6W
- Max current = 3A
- Rated for indoor use only
- MAX range = 100ft

### **ORDERING INFORMATION**

| MODEL   | DESCRIPTION              |
|---------|--------------------------|
| PPA102S | BLUETOOTH CONTROL MODULE |

## **APP SET UP**





Keilton iOS

Keilton Android @GooglePlay



Control Individual Lights



Set Lighting Groups



Set Schedules and Scenes



### **LINE DRAWING**



### **WIRING SCHEMATIC**



Housing mounts into standard  $\frac{1}{2}$ " knockout on lighting fixture or junction box. Wire feed through knockout for connection inside lighting fixture or junction box.