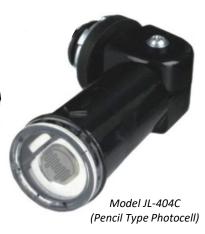

## ORDERING INFORMATION

| Model   | Туре   | Power<br>(W) | Swivel | Rated Load<br>(Tungsten<br>Lamp) | Rated Load<br>(Ballasted<br>Lamp) | Mounting<br>Nipple                            | Power<br>Leads    |
|---------|--------|--------------|--------|----------------------------------|-----------------------------------|-----------------------------------------------|-------------------|
| JL-403C | Button | 2            | None   | 500W                             | 850VA                             | %" threaded, neoprene<br>gasket & plastic nut | 18 AWG, 150°C, 6" |
| JL-404C | Pencil | 2            | 0-200° | 500W                             | 850VA                             | ½" (NPS) threaded conduit & zinc alloy nut    | 16 AWG, 150°C, 6" |