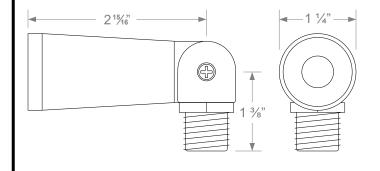

ON

| Model   | Туре   | Power<br>(W) | Swivel | Rated Load<br>(Tungsten<br>Lamp) | Rated Load<br>(Ballasted<br>Lamp) | Mounting<br>Nipple                            | Power<br>Leads    |
|---------|--------|--------------|--------|----------------------------------|-----------------------------------|-----------------------------------------------|-------------------|
| JL-403C | Button | 2            | None   | 500W                             | 850VA                             | %" threaded, neoprene<br>gasket & plastic nut | 18 AWG, 150°C, 6" |
| JL-404C | Pencil | 2            | 0-200° | 500W                             | 850VA                             | ½" (NPS) threaded conduit & zinc alloy nut    | 16 AWG, 150°C, 6" |



Model JL-403C (Button Type Photocell)



# DIMENSIONS





# **Button & Pencil Photocells**



### WIRING DIAGRAMS