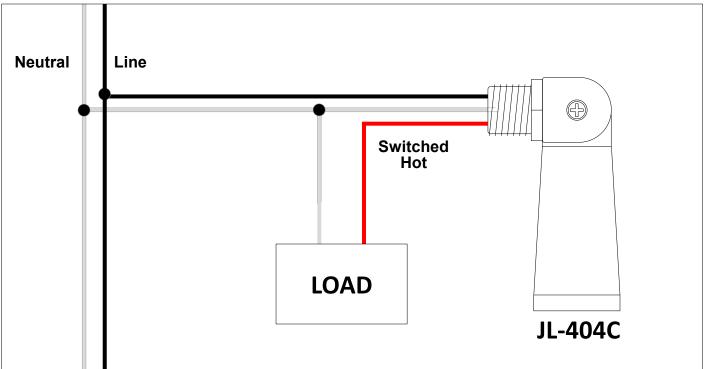

### WIRING DIAGRAMS

## ORDERING INFORMATION

| Model   | Туре   | Power<br>(W) | Swivel | Rated Load<br>(Tungsten<br>Lamp) | Rated Load<br>(Ballasted<br>Lamp) | Mounting<br>Nipple                            | Power<br>Leads    |
|---------|--------|--------------|--------|----------------------------------|-----------------------------------|-----------------------------------------------|-------------------|
| JL-403C | Button | 2            | None   | 500W                             | 850VA                             | %" threaded, neoprene<br>gasket & plastic nut | 18 AWG, 150°C, 6" |
| JL-404C | Pencil | 2            | 0-200° | 500W                             | 850VA                             | ½" (NPS) threaded conduit & zinc alloy nut    | 16 AWG, 150°C, 6" |