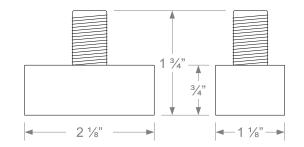

TION

| Model   | Туре   | Power<br>(W) | Swivel | Rated Load<br>(Tungsten<br>Lamp) | Rated Load<br>(Ballasted<br>Lamp) | Mounting<br>Nipple                            | Power<br>Leads    |
|---------|--------|--------------|--------|----------------------------------|-----------------------------------|-----------------------------------------------|-------------------|
| JL-403C | Button | 2            | None   | 500W                             | 850VA                             | %" threaded, neoprene<br>gasket & plastic nut | 18 AWG, 150°C, 6" |
| JL-404C | Pencil | 2            | 0-200° | 500W                             | 850VA                             | ½" (NPS) threaded conduit & zinc alloy nut    | 16 AWG, 150°C, 6" |



Model JL-403C (Button Type Photocell)



# DIMENSIONS





# **Button & Pencil Photocells**



### WIRING DIAGRAMS