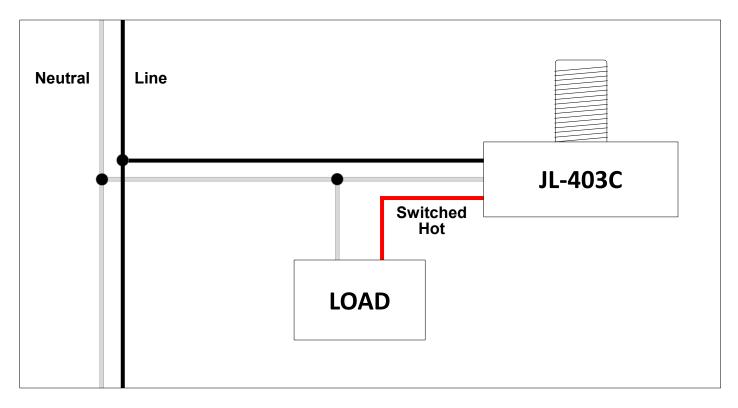

<br>(Tungsten<br>Lamp) | Rated Load<br>(Ballasted<br>Lamp) | Mounting<br>Nipple                            | Power<br>Leads    |
|---------|--------|--------------|--------|----------------------------------|-----------------------------------|-----------------------------------------------|-------------------|
| JL-403C | Button | 2            | None   | 500W                             | 850VA                             | %" threaded, neoprene<br>gasket & plastic nut | 18 AWG, 150°C, 6" |
| JL-404C | Pencil | 2            | 0-200° | 500W                             | 850VA                             | ½" (NPS) threaded conduit & zinc alloy nut    | 16 AWG, 150°C, 6" |



Model JL-403C (Button Type Photocell)



# DIMENSIONS





# **Button & Pencil Photocells**



### WIRING DIAGRAMS