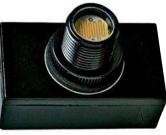

anty on all electronics and housing.

## ORDERING INFORMATION

| Model   | Туре   | Power<br>(W) | Swivel | Rated Load<br>(Tungsten<br>Lamp) | Rated Load<br>(Ballasted<br>Lamp) | Mounting<br>Nipple                            | Power<br>Leads    |
|---------|--------|--------------|--------|----------------------------------|-----------------------------------|-----------------------------------------------|-------------------|
| JL-403C | Button | 2            | None   | 500W                             | 850VA                             | %" threaded, neoprene<br>gasket & plastic nut | 18 AWG, 150°C, 6" |
| JL-404C | Pencil | 2            | 0-200° | 500W                             | 850VA                             | ½" (NPS) threaded conduit & zinc alloy nut    | 16 AWG, 150°C, 6" |



Model JL-403C (Button Type Photocell)



# DIMENSIONS





# **Button & Pencil Photocells**



### WIRING DIAGRAMS