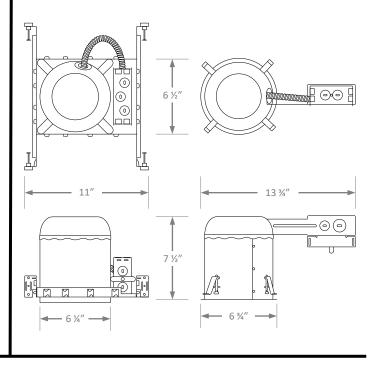

n model comes standard with nail for easy install.
- Bar hangers for use with new construction models are adjustable from 13.6" to 25" and can be positioned up to 90°.
- Remodel cans install into existing material with no above ceiling access required.
- Remodel cans come standard with four torsion clips to secure housing – accommodates 0.5" and 0.6" ceilings.
- Contains one 1.1" and six 0.9" knockouts and four romex pry-outs with strain relief.
- 2-pin snap-in connector for easy connection to LED trims.
- This device is not intended for use with emergency exits.

### **WARRANTY & LISTINGS**

- cULus listed Type IC for damp locations.
- Listed for through-branch wiring.
- Title 24 compliant.
- Energy Star qualified.
- 5-year warranty of all electronics and housing.



#### **DIMENSIONS**



#### ORDERING INFORMATION

| MODEL        | DESCRIPTION                                      |
|--------------|--------------------------------------------------|
| BL9ICLED-NND | 6" IC LED DEDICATED CAN FOR NEW<br>CONSTRUCTION  |
| BL9ICLED-RND | 6" IC LED DEDICATED CAN FOR REMODEL APPLICATIONS |