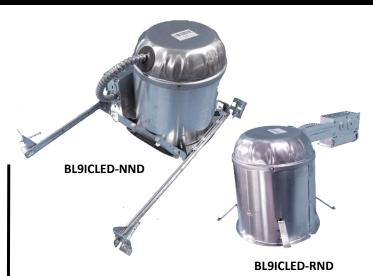

#### ORDERING INFORMATION

| MODEL        | DESCRIPTION                                      |
|--------------|--------------------------------------------------|
| BL9ICLED-NND | 6" IC LED DEDICATED CAN FOR NEW<br>CONSTRUCTION  |
| BL9ICLED-RND | 6" IC LED DEDICATED CAN FOR REMODEL APPLICATIONS |